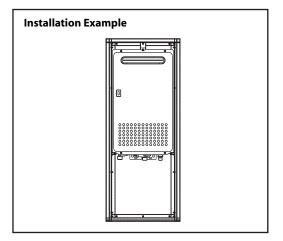

Tankless Water Heater Accessories

**Specification Sheet** 

**RB-700 Recess Box** 

(For Model N-0631S-OD, NR71-OD, N-0751M-OD, NR98-OD, and NC199-OD)

- Made of powder coated steel for use with outdoor (-OD) models
- Outdoor installation eliminates venting while creating a clean installation
- Installating outdoors will provide more square footage within a home
- CSA-approved design that is designed to be mounted in a wall cavity and rated for zero clearance to combustibles\*
- Flanged version also available

NR98-OD

\*This accessory is rated for zero clearance to combustibles. In order to perform necessary maintenance on the water heater, 2' of clearance is recommended from the front of the recess box.