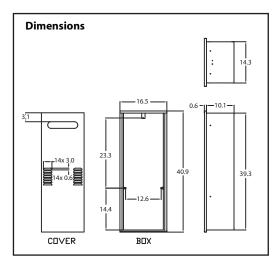

Tankless Water Heater Accessories

**Specification Sheet** 

**RB-700 Recess Box** 

(For Model N-0631S-OD, NR71-OD, N-0751M-OD, NR98-OD, and NC199-OD)

- Made of powder coated steel for use with outdoor (-OD) models
- Outdoor installation eliminates venting while creating a clean installation
- Installating outdoors will provide more square footage within a home
- CSA-approved design that is designed to be mounted in a wall cavity and rated for zero clearance to combustibles\*
- Flanged version also available

NR98-OD

\*This accessory is rated for zero clearance to combustibles. In order to perform necessary maintenance on the water heater, 2' of clearance is recommended from the front of the recess box.