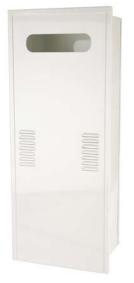

Tankless Water Heater Accessories

**Specification Sheet** 

**RB-700 Recess Box** 

(For Model N-0631S-OD, NR71-OD, N-0751M-OD, NR98-OD, and NC199-OD)

- Made of powder coated steel for use with outdoor (-OD) models
- Outdoor installation eliminates venting while creating a clean installation
- Installating outdoors will provide more square footage within a home
- CSA-approved design that is designed to be mounted in a wall cavity and rated for zero clearance to combustibles\*
- Flanged version also available